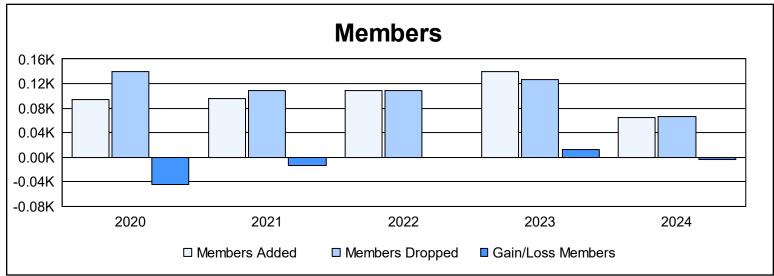

District 49 B As of June 2024 Cumulative

| Year      | New<br>Clubs | Dropped<br>Clubs | Gain/<br>Loss<br>Clubs | New<br>Members | Charter<br>Members | Reinstate<br>Members | Transfer<br>Members | Total<br>Member<br>Added | Total<br>Members<br>Dropped | Gain/<br>Loss<br>Members |
|-----------|--------------|------------------|------------------------|----------------|--------------------|----------------------|---------------------|--------------------------|-----------------------------|--------------------------|
| 2019-2020 | 0            | 0                | 0                      | 85             | 0                  | 5                    | 4                   | 94                       | 139                         | -45                      |
| 2020-2021 | 0            | 1                | -1                     | 91             | 0                  | 5                    | 0                   | 96                       | 109                         | -13                      |
| 2021-2022 | 1            | 0                | 1                      | 73             | 16                 | 17                   | 2                   | 108                      | 108                         | 0                        |
| 2022-2023 | 0            | 1                | -1                     | 134            | 0                  | 3                    | 2                   | 139                      | 127                         | 12                       |
| 2023-2024 | 0            | 0                | 0                      | 61             | 0                  | 3                    | 0                   | 64                       | 67                          | -3                       |
| Average   | 0            | 0                | 0                      | 89             | 3                  | 7                    | 2                   | 100                      | 110                         | -10                      |