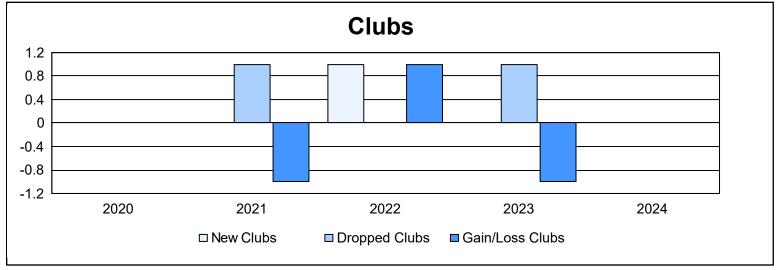

District 49 B As of June 2024 Cumulative

| Year      | New<br>Clubs | Dropped<br>Clubs | Gain/<br>Loss<br>Clubs | New<br>Members | Charter<br>Members | Reinstate<br>Members | Transfer<br>Members | Total<br>Member<br>Added | Total<br>Members<br>Dropped | Gain/<br>Loss<br>Members |
|-----------|--------------|------------------|------------------------|----------------|--------------------|----------------------|---------------------|--------------------------|-----------------------------|--------------------------|
| 2019-2020 | 0            | 0                | 0                      | 85             | 0                  | 5                    | 4                   | 94                       | 139                         | -45                      |
| 2020-2021 | 0            | 1                | -1                     | 91             | 0                  | 5                    | 0                   | 96                       | 109                         | -13                      |
| 2021-2022 | 1            | 0                | 1                      | 73             | 16                 | 17                   | 2                   | 108                      | 108                         | 0                        |
| 2022-2023 | 0            | 1                | -1                     | 134            | 0                  | 3                    | 2                   | 139                      | 127                         | 12                       |
| 2023-2024 | 0            | 0                | 0                      | 61             | 0                  | 3                    | 0                   | 64                       | 67                          | -3                       |
| Average   | 0            | 0                | 0                      | 89             | 3                  | 7                    | 2                   | 100                      | 110                         | -10                      |